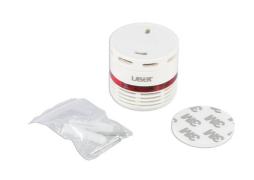

## **Additional Information**

- Stand-alone 85dB smoke alarm, no wiring necessary simply twist the base off, remove the magnet, to activate
- Size: 45 x 42mm. Weight: 50g.
- Built-in lithium battery with a 10-year lifespan.
- · Supplied with 3M double sided tape, screws & rawl plugs for mounting; Includes full instructions for use.
- · CE, RoHS & EN14604 compliant.