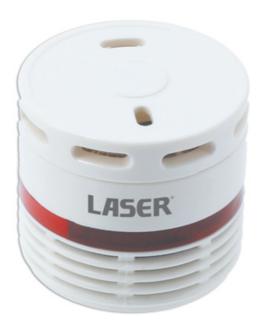

## Mini Portable Smoke Alarm

A miniature portable smoke alarm that can be used in a variety of environments, such as workshops, garages, homes, garden sheds. With electric vehicles/power walls increasingly becoming the norm, fitting a smoke detector in your garage is advised, same for workshops. The smoke alarm is small and discreet and can be fitted to ceilings, walls, workbenches, and roll cabs.

## **Additional Information**

- Stand-alone 85dB smoke alarm, no wiring necessary simply twist the base off, remove the magnet, to activate
- Size: 45 x 42mm. Weight: 50g.
- Built-in lithium battery with a 10-year lifespan.
- · Supplied with 3M double sided tape, screws & rawl plugs for mounting; Includes full instructions for use.
- · CE, RoHS & EN14604 compliant.