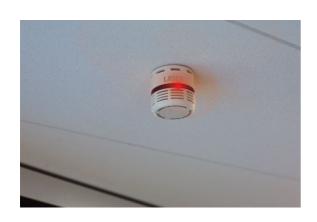

## Mini Portable Smoke Alarm

A miniature portable smoke alarm that can be used in a variety of environments, such as workshops, garages, homes, garden sheds. With electric vehicles/power walls increasingly becoming the norm, fitting a smoke detector in your garage is advised, same for workshops. The smoke alarm is small and discreet and can be fitted to ceilings, walls, workbenches, and roll cabs.