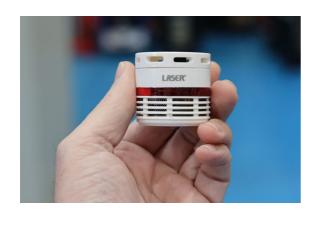

## Mini Portable Smoke Alarm

A miniature portable smoke alarm that can be used in a variety of environments, such as workshops, garages, homes, garden sheds. With electric vehicles/power walls increasingly becoming the norm, fitting a smoke detector in your garage is advised, same for workshops. The smoke alarm is small and discreet and can be fitted to ceilings, walls, workbenches, and roll cabs.