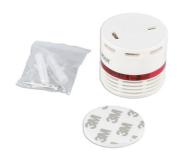

## **Additional Information**

- Stand-alone 85dB smoke alarm, no wiring necessary simply twist the base off, remove the magnet, to activate
- Size: 45 x 42mm. Weight: 50g.
- Built-in lithium battery with a 10-year lifespan.
- · Supplied with 3M double sided tape, screws & rawl plugs for mounting; Includes full instructions for use.
- · CE, RoHS & EN14604 compliant.